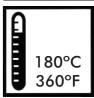

Let the transfer dry for 24 hours. Products which hold up to heat can be tempered for glossy finish and higher durability. Pre-heat the oven to target Temperature before placing Product.

Note: Products decorated with DCT 4.5W are not dishwasher safe!

## **TEMPER**